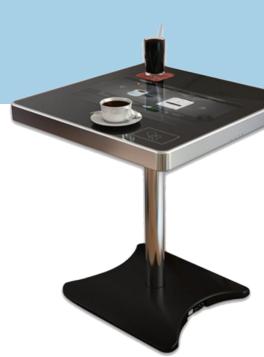

## **Interactive Digital Table**

A sleek, all-in-one unit, comprising Full HD 22" LCD Touch Screen monitor and digital signage processor with detailed, daily and hourly content scheduling. Packed with great features like text tickers and social media integration, these kiosks are a great way to engage customers and dynamically display products, timetables, sponsor signage, and ePosters.

# **Interactive Table Hire**

Monitor 22" Spec Sheet

|              | Display Area       | 470mm X 296mm  |
|--------------|--------------------|----------------|
| HD           | Resolution Full HD | 1080 х 1920 рх |
| <b>*</b>     | Brightness         | 450 cd/m*2     |
|              | Contrast           | 5000:1         |
| <u>&amp;</u> | View Angle         | 85°/118°       |
| Ō            | Response Time      | 09.05.00       |