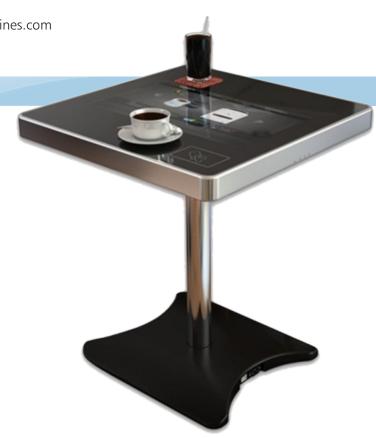

## **Interactive Digital Table**

A sleek, all-in-one unit, comprising Full HD 22" LCD Touch Screen monitor and digital signage processor with detailed, daily and hourly content scheduling. Packed with great features like text tickers and social media integration, these kiosks are a great way to engage customers and dynamically display products, timetables, sponsor signage, and ePosters.

# **Interactive Table Hire**

Monitor 22" Spec Sheet

|              | Display Area       | 470mm X 296mm  |
|--------------|--------------------|----------------|
| HD           | Resolution Full HD | 1080 х 1920 рх |
| <b>*</b>     | Brightness         | 450 cd/m*2     |
|              | Contrast           | 5000:1         |
| <u>&amp;</u> | View Angle         | 85°/118°       |
| Ō            | Response Time      | 09.05.00       |