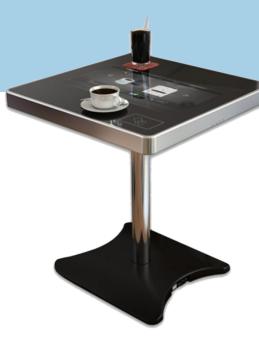

## **Interactive Digital Table**

A sleek, all-in-one unit, comprising Full HD 22" LCD Touch Screen monitor and digital signage processor with detailed, daily and hourly content scheduling. Packed with great features like text tickers and social media integration, these kiosks are a great way to engage customers and dynamically display products, timetables, sponsor signage, and ePosters.

# **Interactive Table Hire**

Monitor 22" Spec Sheet

|              | Display Area       | 470mm X 296mm  |
|--------------|--------------------|----------------|
| HD           | Resolution Full HD | 1080 х 1920 рх |
| <b>*</b>     | Brightness         | 450 cd/m*2     |
|              | Contrast           | 5000:1         |
| <u>&amp;</u> | View Angle         | 85°/118°       |
| Ō            | Response Time      | 09.05.00       |

**DIGITAL PLATFORM** 

| Specifications                                                                     |                                         |                                                   |  |
|------------------------------------------------------------------------------------|-----------------------------------------|---------------------------------------------------|--|
| TYPE 10 points foil Touch                                                          | PC / CONNECTORS  1 Earphone 2 USB ports | MAIN BOARD<br>IT7100 1.8GHz                       |  |
| CPU<br>Intel Core 2 1.8GHZ                                                         | HDD<br>32GB Solid State                 | MEMORY<br>DD3 1066 2GB                            |  |
| NETWORK Lan gigabit+Lan wireless 300 MBps                                          | AUDIO<br>HD Audio                       | VIEWING ANGLE<br>85/180 (H/V)                     |  |
| <b>DIMENSIONS</b> 50cm (w) x 170cm (h) x 50cm (d)                                  | POWER<br>10 amp Plug                    | CABLES SUPPLIED 5m RJ45 LAN CABLE                 |  |
| ENVIRONMENT Operating 0 to 40°C/ storage -20 to 60° Humidity 20% to 80% RH at 40°C | CASE<br>3mm mild steel Aluminium edge   | GLASS FRONTAGE  3mm temper glasses for protection |  |
| <b>CLEANING</b> 20% Windex 80% Water Mix                                           | <b>TRANSPORT</b> Wooden Case            | <b>WEIGHT</b><br>28 Kgs                           |  |