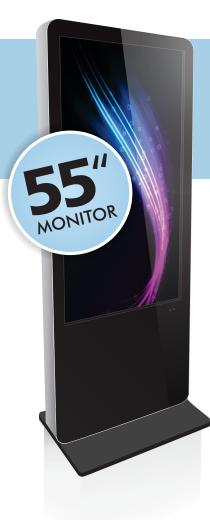

## 55" Digital Signage Kiosk

A sleek, all-in-one unit, comprising a 55" Full HD LCD Touch Screen monitor and digital signage processor with detailed, daily and hourly content scheduling. Packed with great features like text tickers and social media integration, these kiosks are a great way to engage customers and dynamically display products, timetables, sponsor signage, and ePosters.