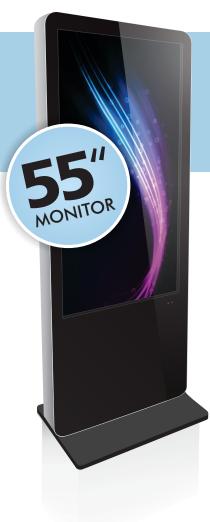

## 55" Digital Signage Kiosk

A sleek, all-in-one unit, comprising a 55" Full HD LCD Touch Screen monitor and digital signage processor with detailed, daily and hourly content scheduling. Packed with great features like text tickers and social media integration, these kiosks are a great way to engage customers and dynamically display products, timetables, sponsor signage, and ePosters.