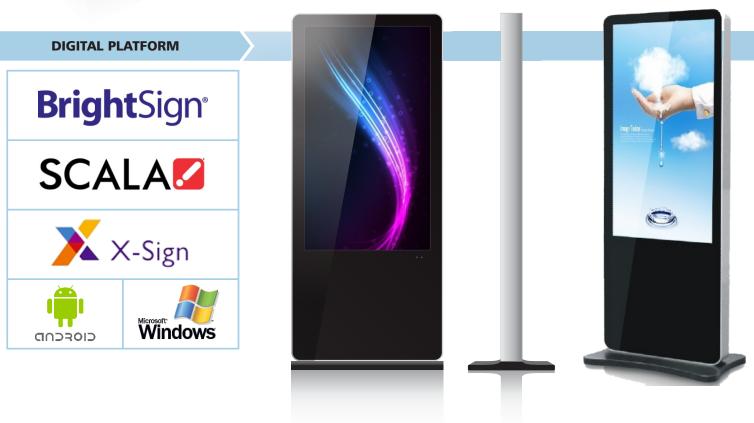

## **Interactive Kiosk Hire**

| $\triangleright$ | Display Area       | 600mm X 1200mm | DIGITAL PLATFORM                |
|------------------|--------------------|----------------|---------------------------------|
| HD               | Resolution Full HD | 1080 x 1920 px | <b>Bright</b> Sign <sup>®</sup> |
|                  | Brightness         | 500 cd/m*2     |                                 |
|                  | Contrast           | 5000:1         | SCALA                           |
| Þ                | View Angle         | 178º/178º      | 🔀 X-Sign                        |
| Ō                | Response Time      | 06.05.00       |                                 |